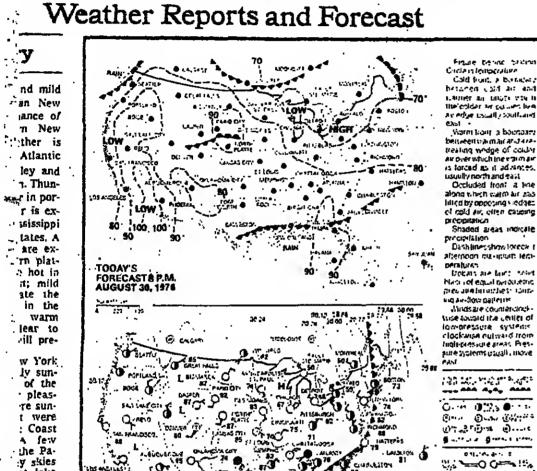

#### LATE CITY EDITION

Weather: Sunny and mild today: fair tonight. Suppy tomorrow. Temperature range: today 59-78. Sunday 72-88. Details on page 43.

20 CENTS

**Inquiry Shows Over Fourth** of \$15 Billion a Year Lost